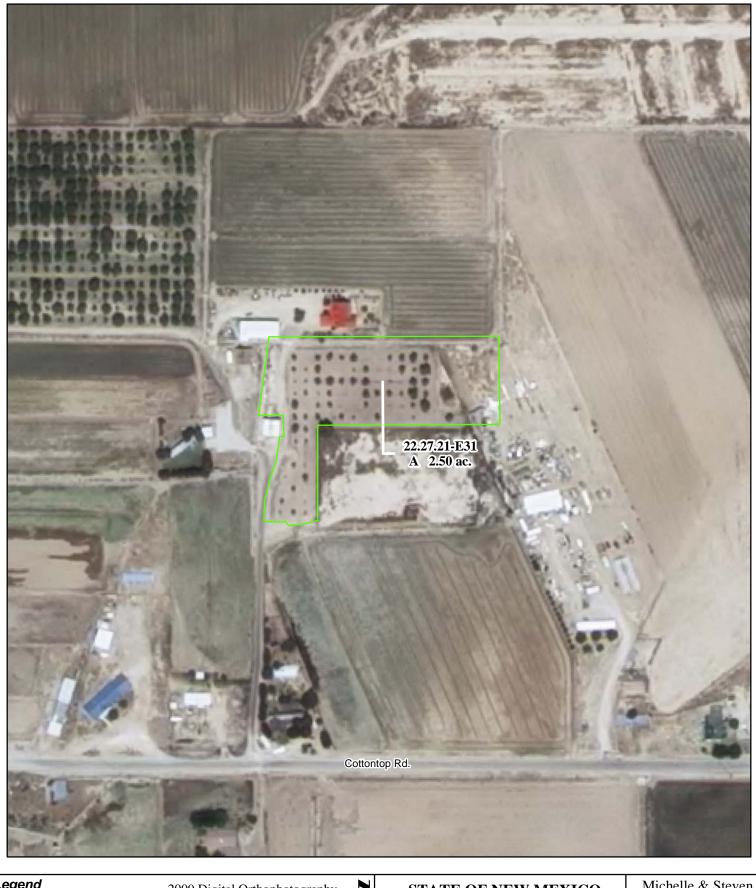

Subfile No.: 22.27.21-E31

Court No.: CV-WH-03-1153

CID Assessment Number: 277-01-04-00-01

Date of Filing of Original Consent Order: March 07, 2007

## f. Location and Amount of Irrigated Acreage:

Section 21, Township 22S, Range 27E, N.M.P.M.

Pt. SE<sup>1</sup>/4

2.50 acres

Total: 2.50 acres

As shown on the attached revised Hydrographic Survey Map for Subfile No. 22.27.21-E31, and the CID Section Hydrographic Survey Map Sheet No. 28 (1999-2011), included in Part F of this Appendix, representing the Court record as of the date of the filing of this Decree.